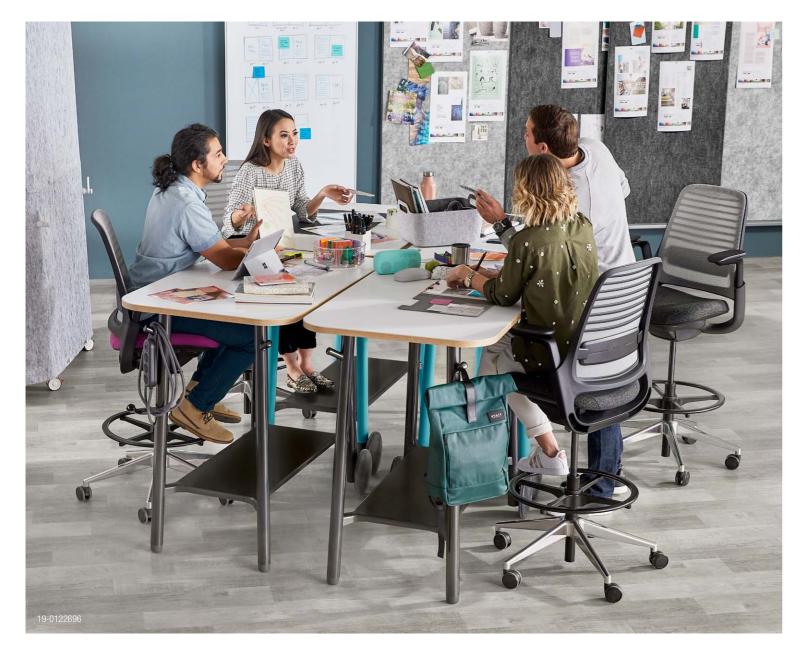

## **Empowering Teams**

The Steelcase Flex Collection empowers teams to create spaces that can be rearranged on demand, creating environments teams and individuals need to do their best work. The collection is designed for spontaneity – making it easy to shift between different daily activities — from a brainstorm to a workshop, or from a stand-up to a sprint review.

#### SUPPORTS MULTIPLE WORK MODES

From collaboration to individual focus work to a social gathering, Steelcase Flex elements can create just the right environment as work modes change throughout the day and people move from activity to activity. Steelcase Flex meets the needs of the team without losing sight of the individual.

## Dynamic Team Neighborhoods

Steelcase Flex creates dynamic team neighborhoods for the high-performing, modern workplace. By providing teams with all the essentials to adapt their space as needed, keep their work visible and shape team identity, Steelcase Flex supports the changing activities and behaviors of hyper-collaborative teams.