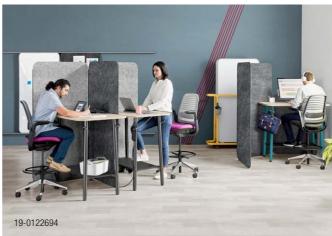

#### SUPPORTS MULTIPLE WORK MODES

From collaboration to individual focus work to a social gathering, Steelcase Flex elements can create just the right environment as work modes change throughout the day and people move from activity to activity. Steelcase Flex meets the needs of the team without losing sight of the individual.

#### FREESTANDING SCREENS

The lightweight freestanding screens come in three sizes, are tackable and provide infinite possibilities for personal privacy, space division and keeping information visible. The magnetic edges allow for a variety of configurations and can be easily integrated across the Steelcase Flex Collection.