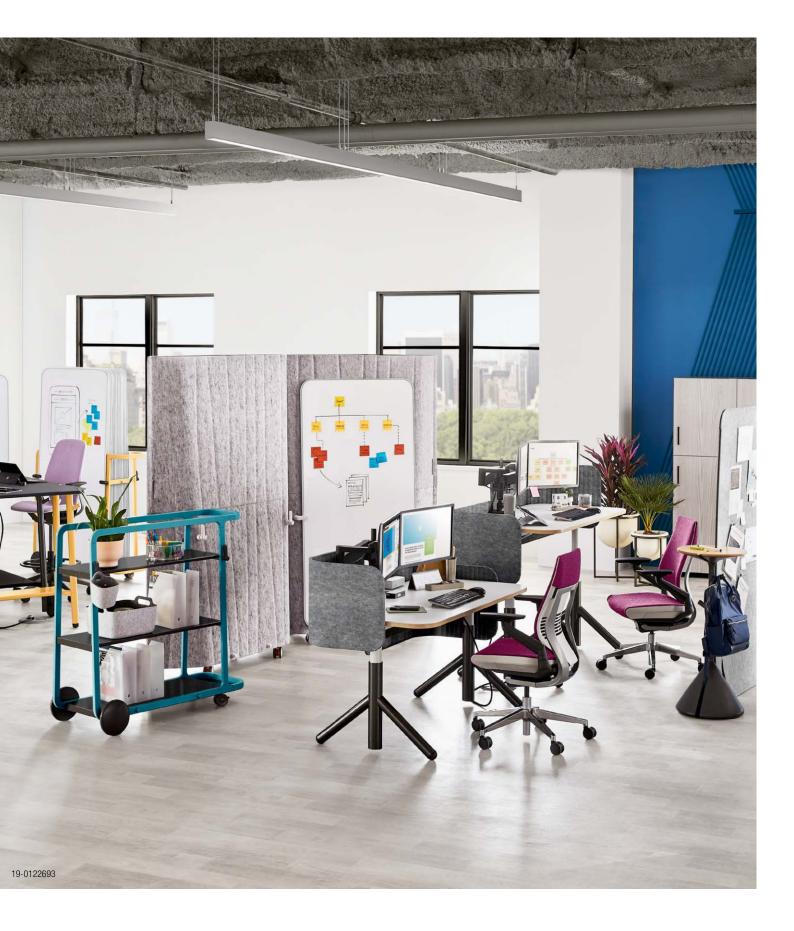

## Dynamic Team Neighborhoods

Steelcase Flex creates dynamic team neighborhoods for the high-performing, modern workplace. By providing teams with all the essentials to adapt their space as needed, keep their work visible and shape team identity, Steelcase Flex supports the changing activities and behaviors of hyper-collaborative teams.

## **Steelcase Flex Collection**

The Steelcase Flex Collection is a family of integrated products that work well on their own, but was designed with clever and thoughtful details that allow the entire collection to work best together to create different kinds of team spaces.

#### FREESTANDING SCREENS

The lightweight freestanding screens come in three sizes, are tackable and provide infinite possibilities for personal privacy, space division and keeping information visible. The magnetic edges allow for a variety of configurations and can be easily integrated across the Steelcase Flex Collection.

#### WHITEBOARD & SUPPORT SOLUTIONS

Create, share and showcase your work with Steelcase Flex Whiteboards Solutions. Lightweight whiteboards, a multi-purpose stand and mountable wall rails allow the team to surround themselves with information and keep everyone in the loop.

## CARTS

The cart family provides team personalization and storage, a place to display information, while also creating boundaries for space division. Designed for mobility, the team cart and board cart keeps all the team's essentials accessible and visible.