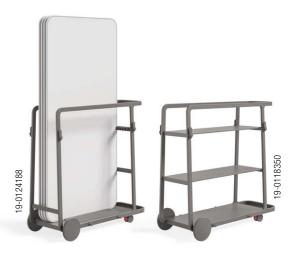

#### WHITEBOARD & SUPPORT SOLUTIONS

Create, share and showcase your work with Steelcase Flex Whiteboards Solutions. Lightweight whiteboards, a multi-purpose stand and mountable wall rails allow the team to surround themselves with information and keep everyone in the loop.

## CARTS

The cart family provides team personalization and storage, a place to display information, while also creating boundaries for space division. Designed for mobility, the team cart and board cart keeps all the team's essentials accessible and visible.