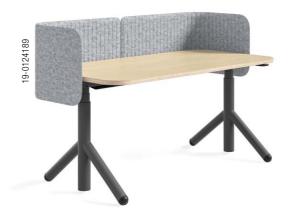

## **Designed for Mobility**

The Steelcase Flex Height-Adjustable Desk is designed to move as quickly as the day's activities. It's stable, yet mobile, and comes standard with rollers that allow for easy movement. Push it close to a teammate to pair up for collaborative work, or move it away to a quiet nook for some individual focus time. The height-adjustable desk moves with you and your work, wherever you need to go.

## WELLBEING

When you are working in fast-paced, hyper-collaborative conditions, wellbeing is more important than ever. The Steelcase Flex Height-Adjustable Desk is designed to support movement and a variety of postures by providing a variety of worksurface heights that encourage a more health-conscious environment.

#### ONE-CORD-OUT

One-cord-out integrated technology allows you to plug in one power strip with up to nine outlets underneath the surface. With just one-cord-out, it's easy to unplug and move when you are on the go. A simple and clean cable tray under the worksurface keeps all of your cords hidden and in one place.

#### PRIVACY OPTIONS

On-desk curved screens allow you to position them for privacy or modesty preferences, and with either single or dual use. Screens clip on to magnet connectors making it easy to shift between different modes as your work and personal needs change.

### PERFORMANCE

The worksurface can hold up to two full-size monitors, while a powerful dual-motor mechanism allows for a 75 kg weight capacity.