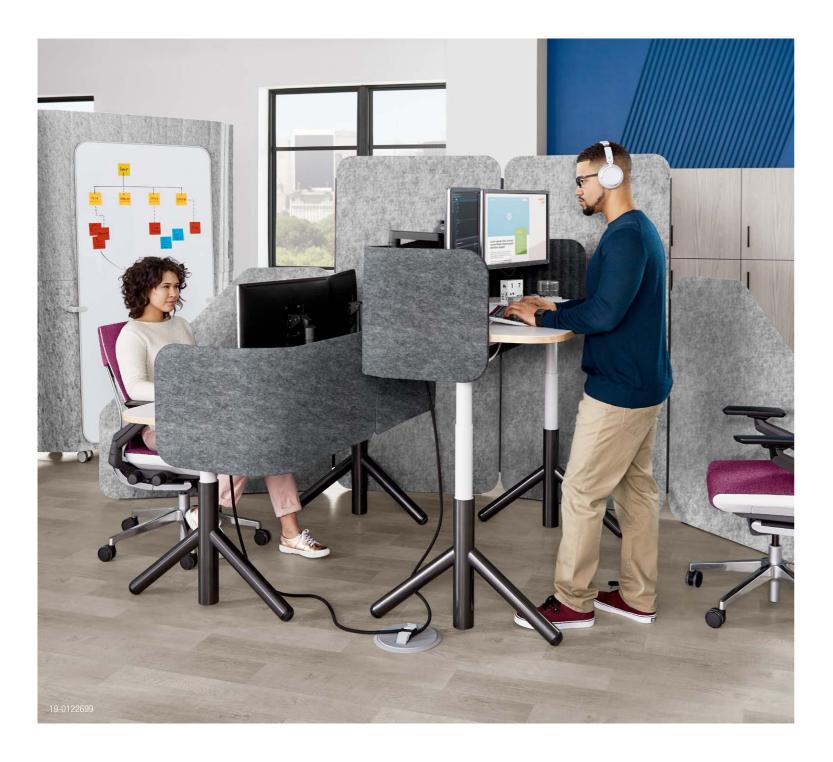

## **Designed for Mobility**

The Steelcase Flex Height-Adjustable Desk is designed to move as quickly as the day's activities. It's stable, yet mobile, and comes standard with rollers that allow for easy movement. Push it close to a teammate to pair up for collaborative work, or move it away to a quiet nook for some individual focus time. The height-adjustable desk moves with you and your work, wherever you need to go.

## WELLBEING

When you are working in fast-paced, hyper-collaborative conditions, wellbeing is more important than ever. The Steelcase Flex Height-Adjustable Desk is designed to support movement and a variety of postures by providing a variety of worksurface heights that encourage a more health-conscious environment.

#### ONE-CORD-OUT

One-cord-out integrated technology allows you to plug in one power strip with up to nine outlets underneath the surface. With just one-cord-out, it's easy to unplug and move when you are on the go. A simple and clean cable tray under the worksurface keeps all of your cords hidden and in one place.

#### PRIVACY OPTIONS

On-desk curved screens allow you to position them for privacy or modesty preferences, and with either single or dual use. Screens clip on to magnet connectors making it easy to shift between different modes as your work and personal needs change.

### PERFORMANCE

The worksurface can hold up to two full-size monitors, while a powerful dual-motor mechanism allows for a 75 kg weight capacity.

#### FREESTANDING SCREENS

The lightweight freestanding screens come in three sizes, are tackable and provide infinite possibilities for personal privacy, space division and keeping information visible. The magnetic edges allow for a variety of configurations and can be easily integrated across the Steelcase Flex Collection.

#### HEIGHT-ADJUSTABLE DESK & ON DESK SCREEN

Designed for mobility and function, the height-adjustable desk comes with integrated rollers that allow for movement one-cord-out integrated power that hosts one power strip with up to nine outlets, and user adjustable curved screens that can be configured by anyone for both privacy and modesty.