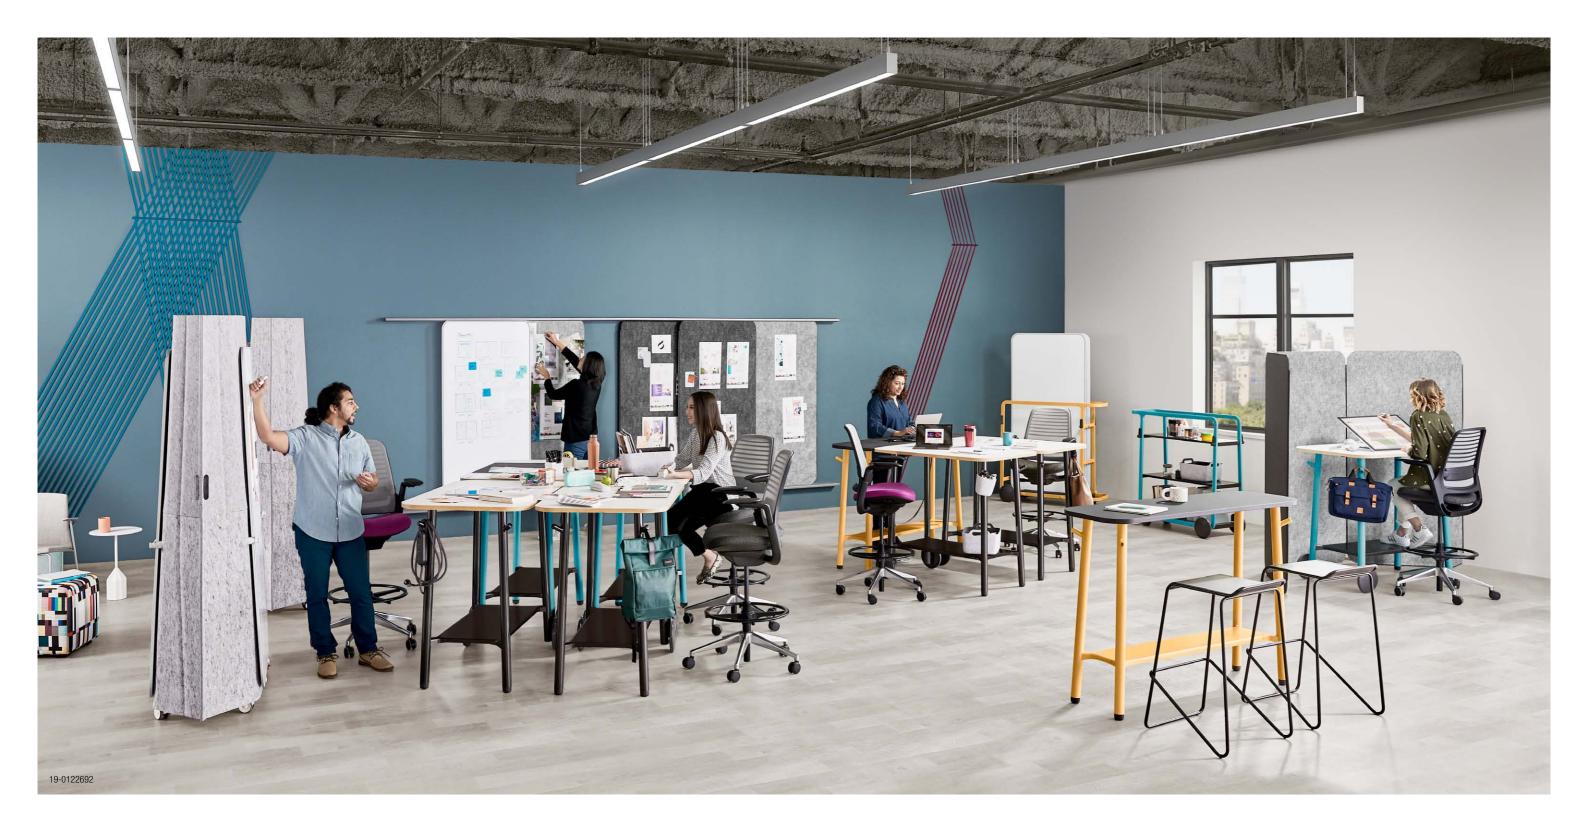

## Dynamic Team Neighborhoods

Steelcase Flex creates dynamic team neighborhoods for the high-performing, modern workplace. By providing teams with all the essentials to adapt their space as needed, keep their work visible and shape team identity, Steelcase Flex supports the changing activities and behaviors of hyper-collaborative teams.

## **Steelcase Flex Collection**

The Steelcase Flex Collection is a family of integrated products that work well on their own, but was designed with clever and thoughtful details that allow the entire collection to work best together to create different kinds of team spaces.

#### FREESTANDING SCREENS

The lightweight freestanding screens come in three sizes, are tackable and provide infinite possibilities for personal privacy, space division and keeping information visible. The magnetic edges allow for a variety of configurations and can be easily integrated across the Steelcase Flex Collection.

#### WHITEBOARD & SUPPORT SOLUTIONS

Create, share and showcase your work with Steelcase Flex Whiteboards Solutions. Lightweight whiteboards, a multi-purpose stand and mountable wall rails allow the team to surround themselves with information and keep everyone in the loop.

## TABLES & CABLE CATCH

The family of standing and seated-height work tables can be used for a wide array of team activities – from individual focus work to collaborative work; they can also be used in in-between spaces. Tables come with glides and optional wheels for easy movement, and hooks allow you to hang the power hanger, cable catch or other personal items.

## CARTS

The cart family provides team personalization and storage, a place to display information, while also creating boundaries for space division. Designed for mobility, the team cart and board cart keeps all the team's essentials accessible and visible.