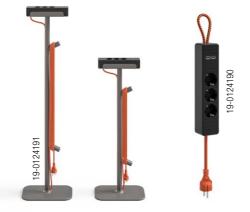

### **POWER STAND & POWER HANGER**

The Power Stand brings power where you need it. Stable, portable and with a slim design, it works in any space. The ultra-mobile power hanger lets you connect to power nearby at all times. Weighted and rubberized to stay put on flat surfaces, it also can hang on a hook or board clip when not in use.