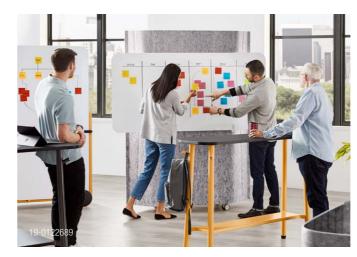

## SHOW THE FLOW

Making work visual drives clarity and allows team members to stay up to date on rapidly developing projects. Steelcase Flex provides ample opportunities for teams to create, share and move their work wherever they go.

#### WHITEBOARD & SUPPORT SOLUTIONS

Create, share and showcase your work with Steelcase Flex Whiteboards Solutions. Lightweight whiteboards, a multi-purpose stand and mountable wall rails allow the team to surround themselves with information and keep everyone in the loop.