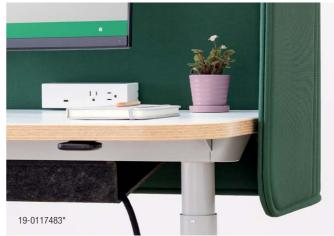

#### ONE-CORD-OUT

One-cord-out integrated technology allows you to plug in one power strip with up to nine outlets underneath the surface. With just one-cord-out, it's easy to unplug and move when you are on the go. A simple and clean cable tray under the worksurface keeps all of your cords hidden and in one place.

### **POWER STAND & POWER HANGER**

The Power Stand brings power where you need it. Stable, portable and with a slim design, it works in any space. The ultra-mobile power hanger lets you connect to power nearby at all times. Weighted and rubberized to stay put on flat surfaces, it also can hang on a hook or board clip when not in use.