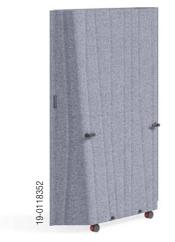

#### ACOUSTIC BOUNDARY

The movable acoustic boundary provides flexible space division, acoustic privacy and allows for the integration of whiteboards and screens to display information.