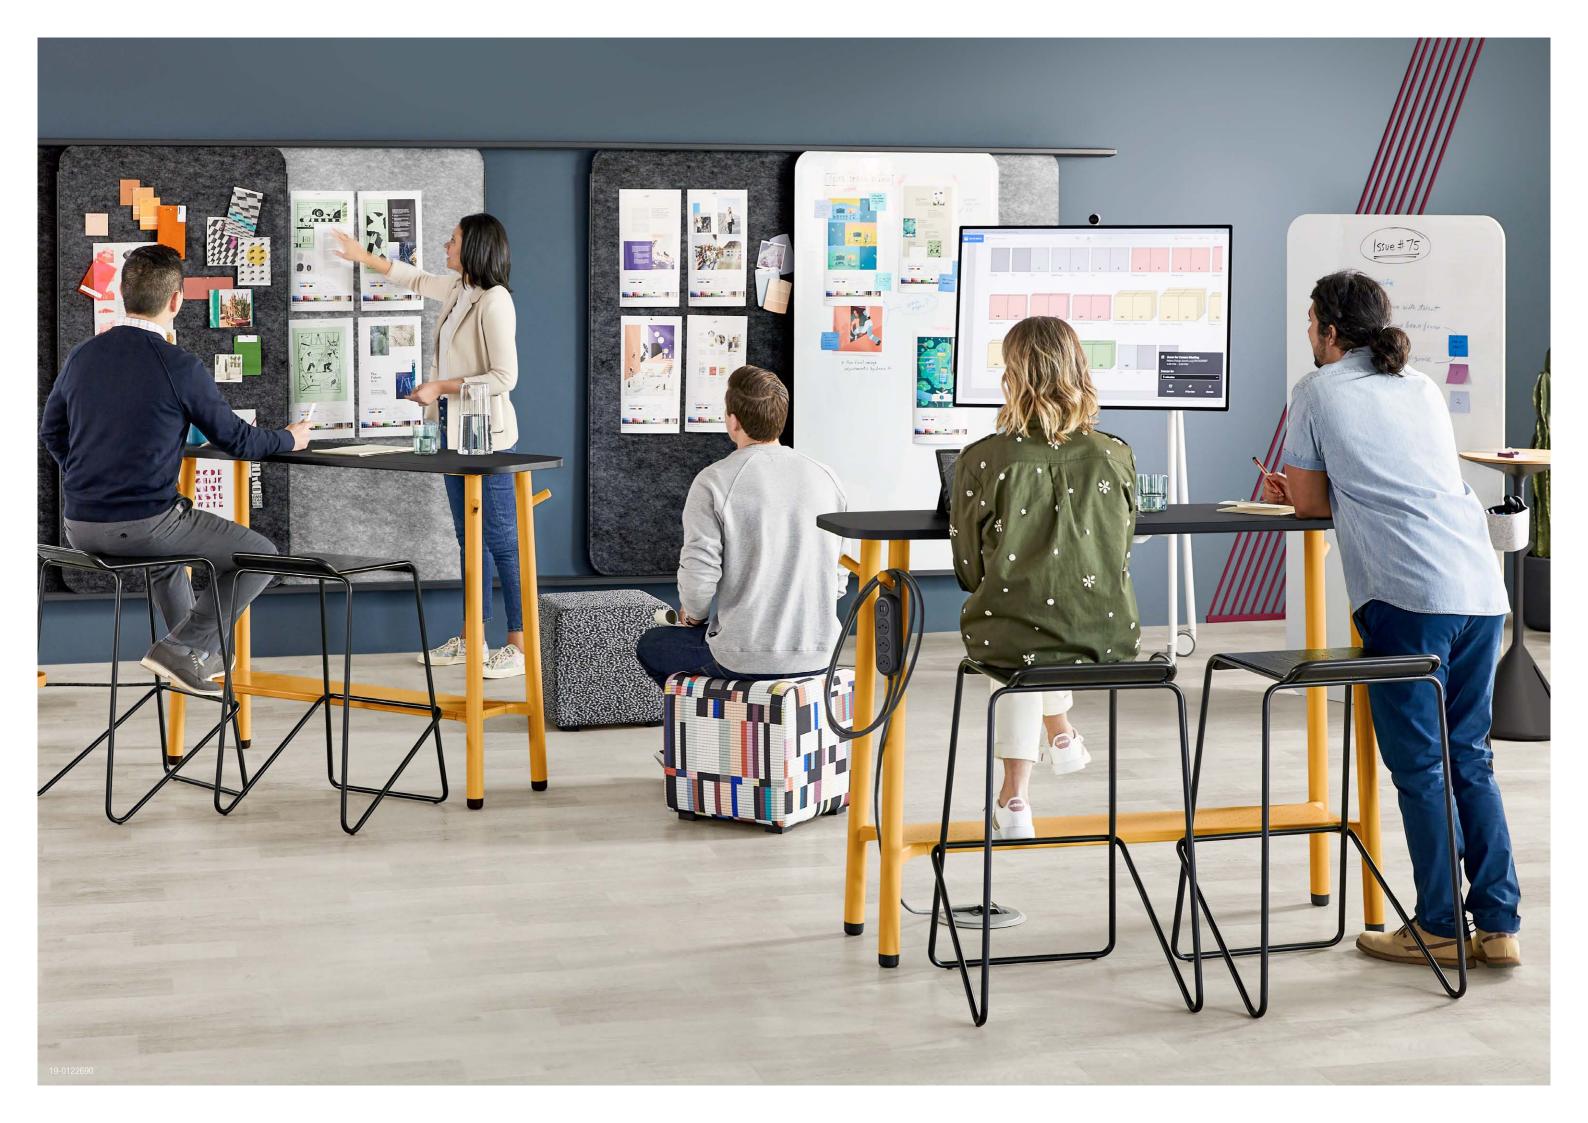

## SHOW THE FLOW

Making work visual drives clarity and allows team members to stay up to date on rapidly developing projects. Steelcase Flex provides ample opportunities for teams to create, share and move their work wherever they go.

#### WHITEBOARD & SUPPORT SOLUTIONS

Create, share and showcase your work with Steelcase Flex Whiteboards Solutions. Lightweight whiteboards, a multi-purpose stand and mountable wall rails allow the team to surround themselves with information and keep everyone in the loop.

### **POWER STAND & POWER HANGER**

The Power Stand brings power where you need it. Stable, portable and with a slim design, it works in any space. The ultra-mobile power hanger lets you connect to power nearby at all times. Weighted and rubberized to stay put on flat surfaces, it also can hang on a hook or board clip when not in use.

## TABLES & CABLE CATCH

The family of standing and seated-height work tables can be used for a wide array of team activities – from individual focus work to collaborative work; they can also be used in in-between spaces. Tables come with glides and optional wheels for easy movement, and hooks allow you to hang the power hanger, cable catch or other personal items.