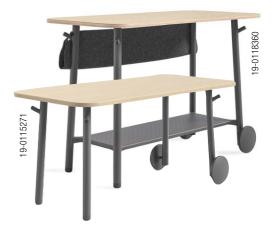

## TABLES & CABLE CATCH

The family of standing and seated-height work tables can be used for a wide array of team activities – from individual focus work to collaborative work; they can also be used in in-between spaces. Tables come with glides and optional wheels for easy movement, and hooks allow you to hang the power hanger, cable catch or other personal items.

## CARTS

The cart family provides team personalization and storage, a place to display information, while also creating boundaries for space division. Designed for mobility, the team cart and board cart keeps all the team's essentials accessible and visible.