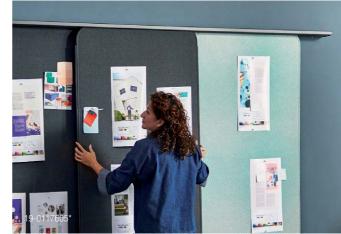

#### FREESTANDING SCREENS

The lightweight freestanding screens come in three sizes, are tackable and provide infinite possibilities for personal privacy, space division and keeping information visible. The magnetic edges allow for a variety of configurations and can be easily integrated across the Steelcase Flex Collection.

#### ACOUSTIC BOUNDARY

The movable acoustic boundary provides flexible space division, acoustic privacy and allows for the integration of whiteboards and screens to display information.