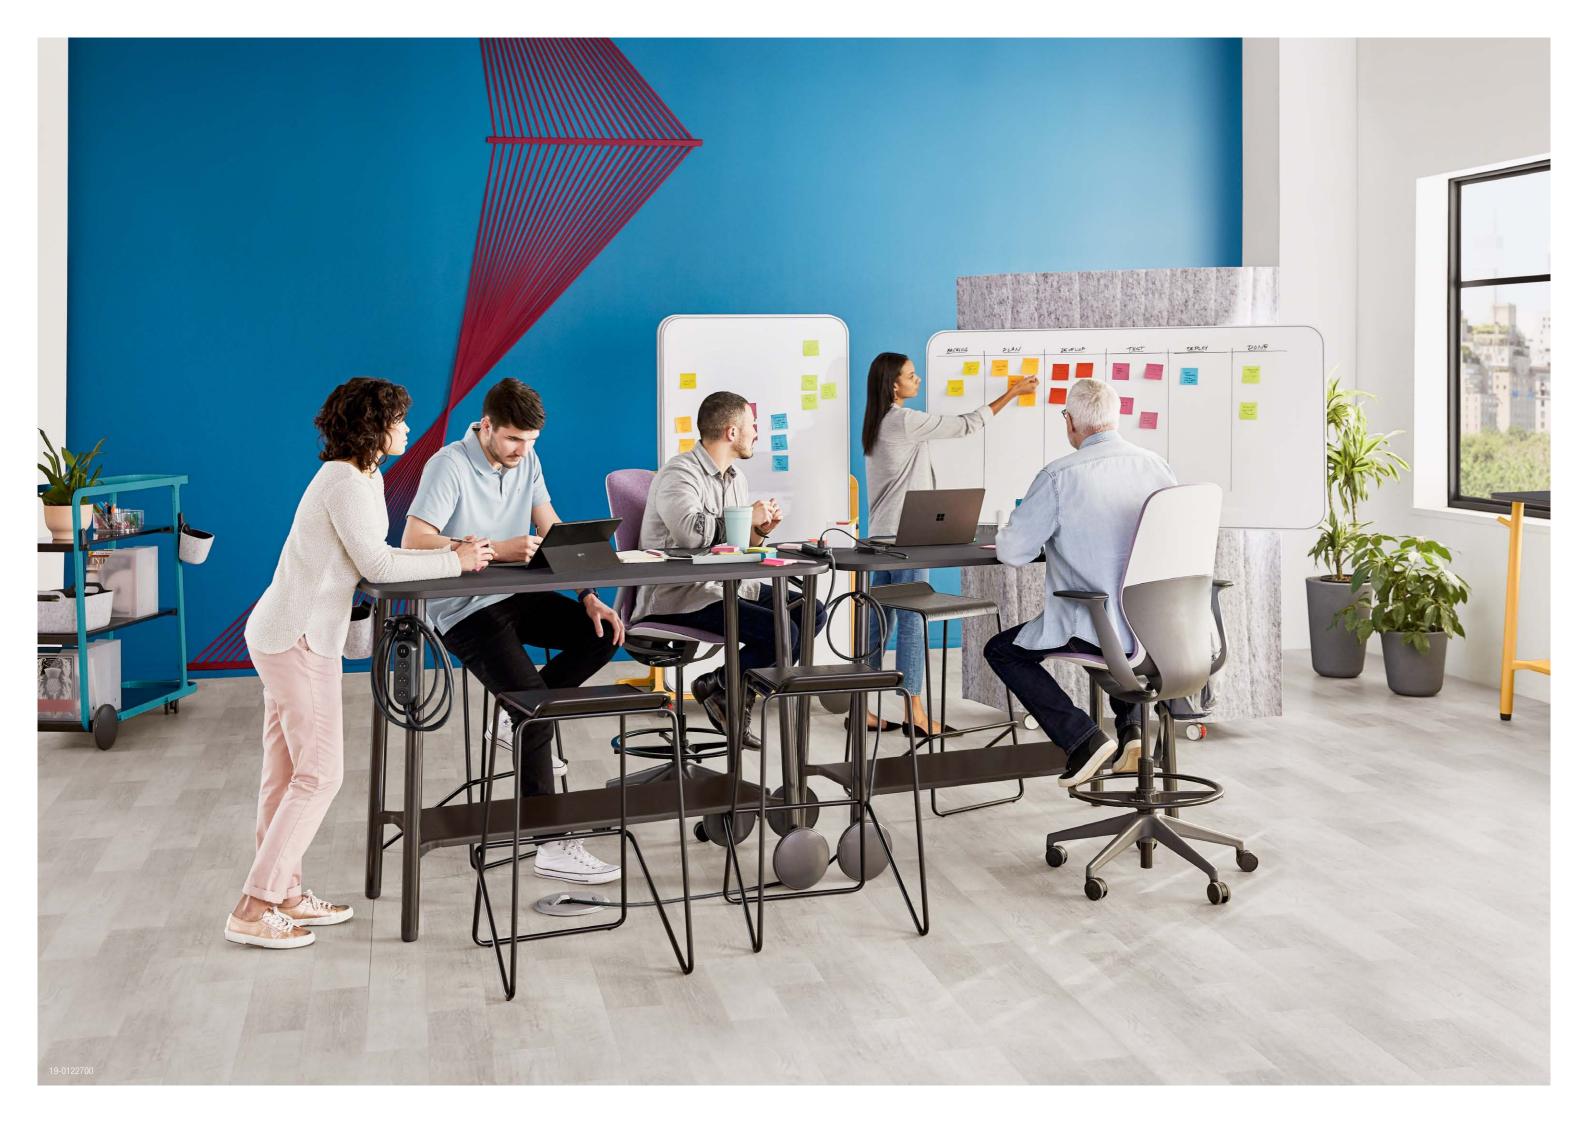

## SHOW THE FLOW

Making work visual drives clarity and allows team members to stay up to date on rapidly developing projects. Steelcase Flex provides ample opportunities for teams to create, share and move their work wherever they go.

## Dynamic Team Neighborhoods

Steelcase Flex creates dynamic team neighborhoods for the high-performing, modern workplace. By providing teams with all the essentials to adapt their space as needed, keep their work visible and shape team identity, Steelcase Flex supports the changing activities and behaviors of hyper-collaborative teams.

#### WHITEBOARD & SUPPORT SOLUTIONS

Create, share and showcase your work with Steelcase Flex Whiteboards Solutions. Lightweight whiteboards, a multi-purpose stand and mountable wall rails allow the team to surround themselves with information and keep everyone in the loop.