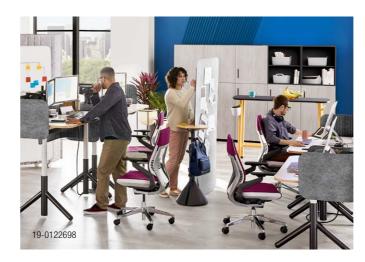

## **Empowering Teams**

The Steelcase Flex Collection empowers teams to create spaces that can be rearranged on demand, creating environments teams and individuals need to do their best work. The collection is designed for spontaneity – making it easy to shift between different daily activities — from a brainstorm to a workshop, or from a stand-up to a sprint review.

## CREATE SPACES ON DEMAND

Steelcase Flex empowers teams to create spaces and environments that are just right for personal preferences and project needs. With little effort, Steelcase Flex can be adapted and reconfigured on demand by the team.

### JUST RIGHT FOR ANY TEAM

Inspired by the diverse activities and flexibility required by teams using design thinking and agile practices, Steelcase Flex gives all kinds of teams the control they need to adapt their space at any given moment. Whether it's big changes or small tweaks to the team's space, Steelcase Flex can move at the same pace as the work they do.

#### SUPPORTS MULTIPLE WORK MODES

From collaboration to individual focus work to a social gathering, Steelcase Flex elements can create just the right environment as work modes change throughout the day and people move from activity to activity. Steelcase Flex meets the needs of the team without losing sight of the individual.

## Dynamic Team Neighborhoods

Steelcase Flex creates dynamic team neighborhoods for the high-performing, modern workplace. By providing teams with all the essentials to adapt their space as needed, keep their work visible and shape team identity, Steelcase Flex supports the changing activities and behaviors of hyper-collaborative teams.