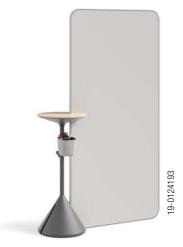

#### WHITEBOARD & SUPPORT SOLUTIONS

Create, share and showcase your work with Steelcase Flex Whiteboards Solutions. Lightweight whiteboards, a multi-purpose stand and mountable wall rails allow the team to surround themselves with information and keep everyone in the loop.

### **POWER STAND & POWER HANGER**

The Power Stand brings power where you need it. Stable, portable and with a slim design, it works in any space. The ultra-mobile power hanger lets you connect to power nearby at all times. Weighted and rubberized to stay put on flat surfaces, it also can hang on a hook or board clip when not in use.