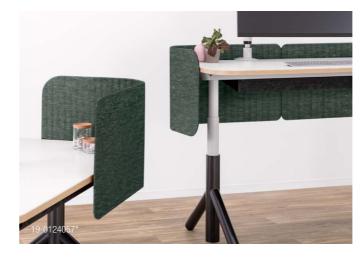

#### FREESTANDING SCREENS

The lightweight freestanding screens come in three sizes, are tackable and provide infinite possibilities for personal privacy, space division and keeping information visible. The magnetic edges allow for a variety of configurations and can be easily integrated across the Steelcase Flex Collection.

#### ACOUSTIC BOUNDARY

The movable acoustic boundary provides flexible space division, acoustic privacy and allows for the integration of whiteboards and screens to display information.