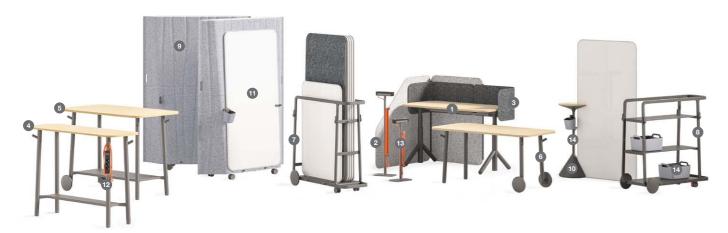

## **Steelcase Flex Collection**

The Steelcase Flex Collection is a family of integrated products that work well on their own, but was designed with clever and thoughtful details that allow the entire collection to work best together to create different kinds of team spaces.

#### FREESTANDING SCREENS

The lightweight freestanding screens come in three sizes, are tackable and provide infinite possibilities for personal privacy, space division and keeping information visible. The magnetic edges allow for a variety of configurations and can be easily integrated across the Steelcase Flex Collection.

#### WHITEBOARD & SUPPORT SOLUTIONS

Create, share and showcase your work with Steelcase Flex Whiteboards Solutions. Lightweight whiteboards, a multi-purpose stand and mountable wall rails allow the team to surround themselves with information and keep everyone in the loop.

#### ACCESSORIES

The basket and cup are designed to hold markers, sticky notes and anything else the team needs to visualize their ideas. The basket and cup can be used across the collection to provide functionality, storage and personalization.

### **POWER STAND & POWER HANGER**

The Power Stand brings power where you need it. Stable, portable and with a slim design, it works in any space. The ultra-mobile power hanger lets you connect to power nearby at all times. Weighted and rubberized to stay put on flat surfaces, it also can hang on a hook or board clip when not in use.

#### ACOUSTIC BOUNDARY

The movable acoustic boundary provides flexible space division, acoustic privacy and allows for the integration of whiteboards and screens to display information.

19-0122704

| 2 Freestanding Screens                                                                                     | 3 On Desk Screens                                                                                                                                                                                                                                             | 4 Slim Table                                                                                                                                                                                                                                                                                                                                                                                                                                                                                                                                                                                                                                                    |
|------------------------------------------------------------------------------------------------------------|---------------------------------------------------------------------------------------------------------------------------------------------------------------------------------------------------------------------------------------------------------------|-----------------------------------------------------------------------------------------------------------------------------------------------------------------------------------------------------------------------------------------------------------------------------------------------------------------------------------------------------------------------------------------------------------------------------------------------------------------------------------------------------------------------------------------------------------------------------------------------------------------------------------------------------------------|
| Angle<br>H1200mm x W900mm<br>Rectangular Short<br>H1200mm x W900mm<br>Rectangular Tall<br>H1800mm x W900mm | Privacy Position<br>Total Height H475mm<br>Privacy H300mm<br>Modesty H175mm<br>Modesty Position<br>Total Height H475mm<br>Privacy H100mm<br>Modesty H375mm                                                                                                    | W1600mm x D450mm x H105mm                                                                                                                                                                                                                                                                                                                                                                                                                                                                                                                                                                                                                                       |
| 6 Work Table Seated                                                                                        | 7 Board Cart                                                                                                                                                                                                                                                  | Team Cart                                                                                                                                                                                                                                                                                                                                                                                                                                                                                                                                                                                                                                                       |
| D600mm and D800mm<br>W1200–1800mm<br>H740mm                                                                | W1168mm x D508mm x H1155mm                                                                                                                                                                                                                                    | W1168mm x D508mm x H1155mm                                                                                                                                                                                                                                                                                                                                                                                                                                                                                                                                                                                                                                      |
| 10 Stand                                                                                                   | Whiteboards                                                                                                                                                                                                                                                   | Power Hanger                                                                                                                                                                                                                                                                                                                                                                                                                                                                                                                                                                                                                                                    |
| H965mm                                                                                                     | H1800mm x W900mm x D13mm                                                                                                                                                                                                                                      | 3m cable length,<br>3 power outlets + 2 USB                                                                                                                                                                                                                                                                                                                                                                                                                                                                                                                                                                                                                     |
| 14 Basket & Cup                                                                                            | Wall Rail                                                                                                                                                                                                                                                     |                                                                                                                                                                                                                                                                                                                                                                                                                                                                                                                                                                                                                                                                 |
| Basket<br>W295mm x D360mm x H190mm<br>Cup                                                                  | * <i>not shown above.</i><br>L2000mm<br>L1000-1999mm (customized)                                                                                                                                                                                             |                                                                                                                                                                                                                                                                                                                                                                                                                                                                                                                                                                                                                                                                 |
|                                                                                                            | Angle<br>H1200mm x W900mm<br>Rectangular Short<br>H1200mm x W900mm<br>Rectangular Tall<br>H1800mm x W900mm<br>0 Work Table Seated<br>D600mm and D800mm<br>W1200–1800mm<br>H740mm<br>0 Stand<br>H965mm<br>0 Basket & Cup<br>Basket<br>W295mm x D360mm x H190mm | Angle Privacy Position   H1200mm x W900mm Total Height H475mm   Rectangular Short Privacy H300mm   H1200mm x W900mm Modesty H175mm   Rectangular Tall Modesty Position   H1800mm x W900mm Total Height H475mm   Rectangular Tall Modesty Position   H1800mm x W900mm Total Height H475mm   Privacy H100mm Modesty Position   Total Height H475mm Privacy H100mm   Modesty Position Total Height H475mm   Privacy H100mm x W900mm Works Table Seated   D600mm and D800mm W1168mm x D508mm x H1155mm   W1200-1800mm W1168mm x D508mm x H1155mm   W1168mm x D508mm x D13mm H1800mm x W900mm x D13mm   Stand Wall Rail   H965mm *not shown above.   L2000mm L2000mm |