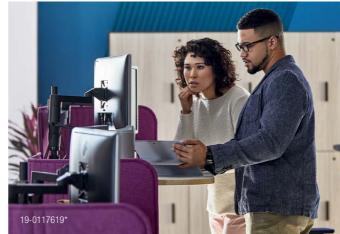

## **Designed for Mobility**

The Steelcase Flex Height-Adjustable Desk is designed to move as quickly as the day's activities. It's stable, yet mobile, and comes standard with rollers that allow for easy movement. Push it close to a teammate to pair up for collaborative work, or move it away to a quiet nook for some individual focus time. The height-adjustable desk moves with you and your work, wherever you need to go.

## WELLBEING

When you are working in fast-paced, hyper-collaborative conditions, wellbeing is more important than ever. The Steelcase Flex Height-Adjustable Desk is designed to support movement and a variety of postures by providing a variety of worksurface heights that encourage a more health-conscious environment.

### PERFORMANCE

The worksurface can hold up to two full-size monitors, while a powerful dual-motor mechanism allows for a 75 kg weight capacity.