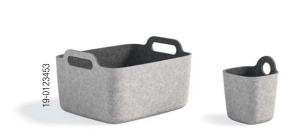

#### ACCESSORIES

The basket and cup are designed to hold markers, sticky notes and anything else the team needs to visualize their ideas. The basket and cup can be used across the collection to provide functionality, storage and personalization.