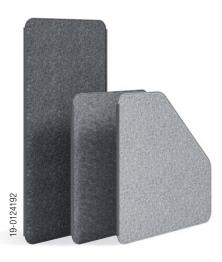

#### FREESTANDING SCREENS

The lightweight freestanding screens come in three sizes, are tackable and provide infinite possibilities for personal privacy, space division and keeping information visible. The magnetic edges allow for a variety of configurations and can be easily integrated across the Steelcase Flex Collection.